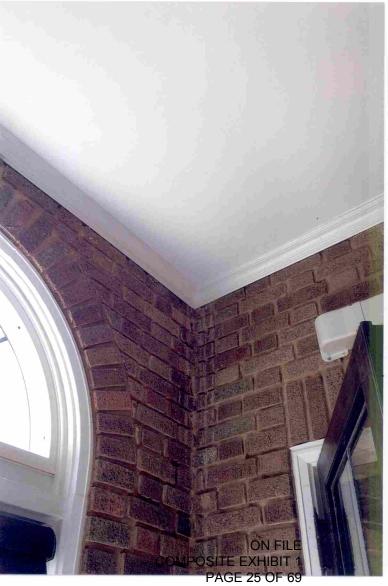

# FEATURE 4

Feature: MASONRY

Approximate date of feature: 1928

Describe existing feature and its condition:

There is wood rot throughout the entire stucture of the garage, undermining the brick masonry fascia. Due to the compormised state of the brick fascia, the entire wall adjacent to the house was subject to total collapse. Due to the main house being at risk from a failing collapsed garage

Describe work and impact on existing feature:

The selected masonry contractors have access to remaining rare caramel colored brick reflective of the era from the historical restoration of Lee High School, located in the historical district. Such rare brick will be used to reconstruct the adjacent wall. In consideration of the Nist Electric era, Architect Davice CAMPRASITED TO THE TOTAL TOTAL

PAGE 4 OF 69

brick wall, the garage needs to be rehabilitated to ensure **!!** the proposed intended archiectual drawings of preservation of the historic main house. Additionally, the mortar in between the bricks has deterioriated over time and needed to be repointed to avoid collapse.

Photograph Number: 1-4, 22, 31, all exterior photos Drawing Number:

the property to rehabilitate the garage. Additionally, the entire home was repointed to reinfoce existing mortar. This proposed project was also approved by the Historic Commission COA#14-224. Every brick on the property was repointed or replaced.