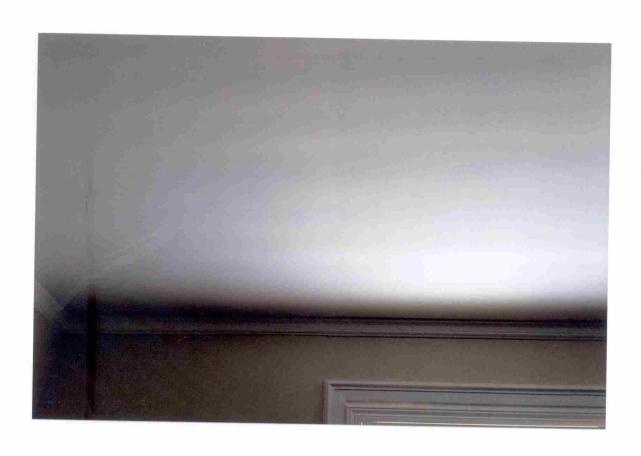

## FEATURE 1

Feature: ROOF

Approximate date of feature: 1995

Describe existing feature and its condition:

Although feature appears in tact from roadside view, numerous areas of intrusion exist in cracked brittle clay tiles and failing underlayment system. Leaks present throughout the home, which has lead to water damage and mold in multiple upstairs bedrooms and downstairs living areas. The water damage from the failing roof has additionally caused so much damage to dry wall, that paint is visibly falling from walls.

## FEATURE 7

Feature: FINISHES AND DRYWALL

Approximate date of feature: 1920s and some 1990s

Describe existing feature and its condition:

Repairs needed due to failing roof and continuous roof Mold in ceilings in multiple areas of home.

Replumbing works also necessitated dry wall repair. Photograph Number: 9-17, 30 Drawing Number:

Describe work and impact on existing feature:

Drywall for garage rehabilitation, ceilings in mainhouse, ceilings and walls in basement of mainhouse. Drywall repairs and new drywall installed in areas of mold and paint cracking.