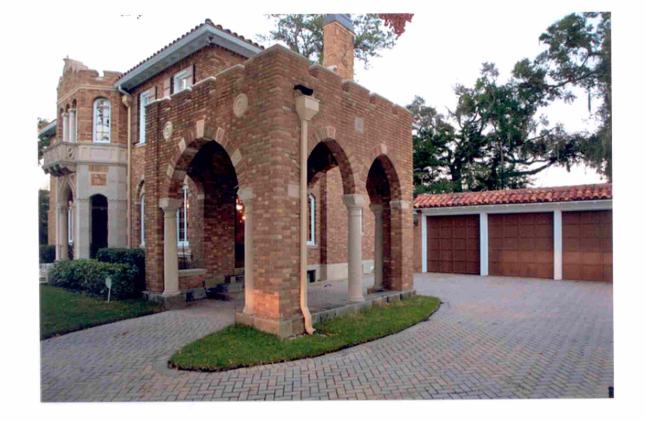

# FEATURE 4

Feature: MASONRY

Approximate date of feature: 1928

Describe existing feature and its condition:

There is wood rot throughout the entire stucture of the garage, undermining the brick masonry fascia. Due to the compormised state of the brick fascia, the entire wall adjacent to the house was subject to total collapse. Due to the main house being at risk from a failing collapsed garage

Describe work and impact on existing feature:

The selected masonry contractors have access to remaining rare caramel colored brick reflective of the era from the historical restoration of Lee High School, located in the historical district. Such rare brick will be used to reconstruct the adjacent wall. In consideration of the Nist Electric era, Architect Davice CAMPRASITED TO THE TOTAL TOTAL

PAGE 4 OF 69

brick wall, the garage needs to be rehabilitated to ensure **!!** the proposed intended archiectual drawings of preservation of the historic main house. Additionally, the mortar in between the bricks has deterioriated over time and needed to be repointed to avoid collapse.

Photograph Number: 1-4, 22, 31, all exterior photos Drawing Number:

the property to rehabilitate the garage. Additionally, the entire home was repointed to reinfoce existing mortar. This proposed project was also approved by the Historic Commission COA#14-224. Every brick on the property was repointed or replaced.