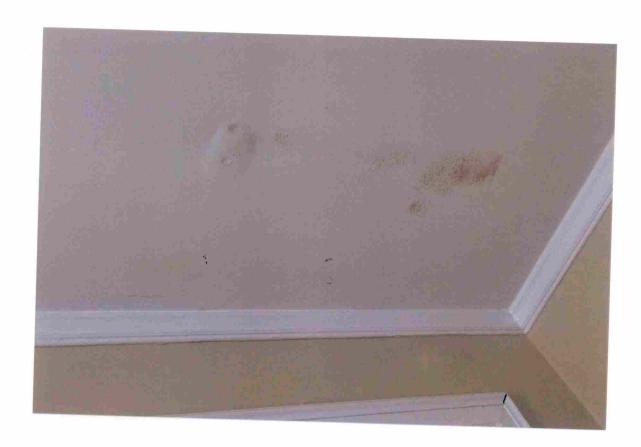

## FEATURE 1

Feature: ROOF

Approximate date of feature: 1995

Describe existing feature and its condition:

Although feature appears in tact from roadside view, numerous areas of intrusion exist in cracked brittle clay tiles and failing underlayment system. Leaks present throughout the home, which has lead to water damage and mold in multiple upstairs bedrooms and downstairs living areas. The water damage from the failing roof has additionally caused so much damage to dry wall, that paint is visibly falling from walls.

## FEATURE 7

Feature: FINISHES AND DRYWALL

Approximate date of feature: 1920s and some 1990s

Describe existing feature and its condition:

Repairs needed due to failing roof and continuous roof Mold in ceilings in multiple areas of home.

Replumbing works also necessitated dry wall repair. Photograph Number: 9-17, 30 Drawing Number:

Describe work and impact on existing feature:

Drywall for garage rehabilitation, ceilings in mainhouse, ceilings and walls in basement of mainhouse. Drywall repairs and new drywall installed in areas of mold and paint cracking.