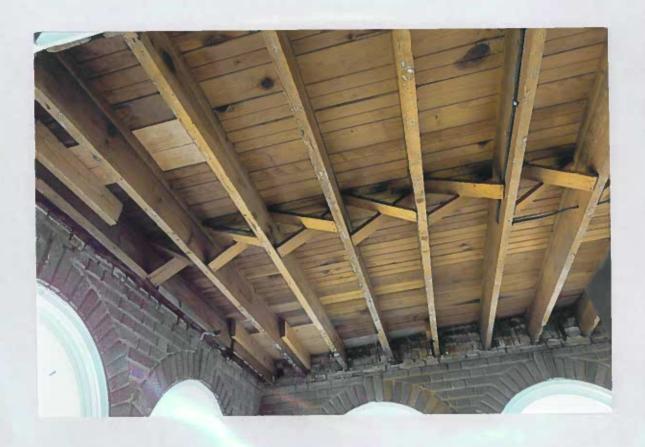

## FEATURE 1

Feature: ROOF

Approximate date of feature: 1995

Describe existing feature and its condition:

Although feature appears in tact from roadside view, numerous areas of intrusion exist in cracked brittle clay tiles and failing underlayment system. Leaks present throughout the home, which has lead to water damage and mold in multiple upstairs bedrooms and downstairs living areas. The water damage from the failing roof has additionally caused so much damage to dry wall, that paint is visibly falling from walls.

Photograph Number: 1, 2, 8-12, 19, 30 Drawing Number:

Describe work and impact on existing feature:

Replace underlayment and entire replacement of roof with concrete barrel roof tile, in style reflective of the time period and approved by the Historic Commission under COA #14-224

# FEATURE 6

Feature: WOODS AND PLASTICS Approximate date of feature: 1928

Describe existing feature and its condition:

Wood damage in the eaves in addition to wood deterioration. Roof had to be reinforced due to extensive wood rot

throughout the roof underlayment.

Photograph Number: 16 Drawing Number:

Describe work and impact on existing feature:

Rough framing, trusses, millwork, interior base, beam, and casing materials will be used for final structural design of garage rehabilitation.