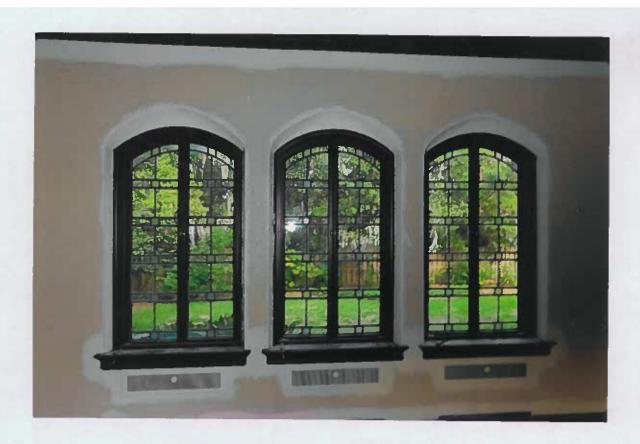

## 4. Description of physical appearance:

This distinguised home is comprised of a caramel colored brick exterior, ogee arched doorway, leaded glass windows, and wrought iron details throughout. Some of the intricate features include a mahogany living room ceiling, hand carved fire-place fountain. The main entrance projectas as a two-story pavilion, whos dramatic ogee arch, as well as the star-wheel motif in the baloncony are taken from the Palazzo Contarini-Fasan on Venice's Grand Canal. Various other types of arches high-light the windows, with columns, sylized leaded-glass panels, and several other kinds of brick and cast-stone ornamentation.. The porch and porte-cochere are dominated by archases and have crenelated parapets. Even the chimneys have arched windows in them. The mission-tile roof is typical of a Veneitian residence. The subject property has been featured on the Riverside Avondale Presrvation Tour multiple times.

## 5. Statement of Significance:

This home has been noted several times as one of the most historically significant homes in Jacksonville. The Mediterranean Revival home was designed by noted architect Jefferson D. Powell and built in 1928, shortly after he returned from a trip from Venice, Italy. The home was originally built for Max Knauer, a prominent hardware dealer. The limited number of owners have all retained the unique and significant hardware originally selected for the home. The main entrance ogee arch, as well as the star-wheel motif in the baloncony are taken from the Palazzo Contarini-Fasan on Venice's Grand Canal. Other details of the porches, porte-cochere are dominated by arches and crenelated paraptes of a Veneitian style. The home's original features also include an ornamental iron staircase, iron gate in the main entry way, several cast stone columns, and beautiful leaded glass panel windows. The porch and porte-cochere are dominated by archases and have crenelated parapets. The roof is also of Venetian influence.

#### **FEATURE 3**

Feature: DOORS, WINDOWS, AND METALS Approximate date of feature:

Describe existing feature and its condition:

Repairs needed due to glass coming apart at lead areas due to natural deterioration over time. Entire window on doors subject to collapse if not addressed.

Photograph Number: 1-3, 7, 18, 20, 21, 31 Drawing Num-

ber:

Describe work and impact on existing feature:

Entry Doors glass refurbished to be secure with the ornamental lead on historical doors. New Ornamental Gates reflective of time period to connect wall of garage to exerior wall of main house. Also serves as protective code required mechanism preventing child entry from pool area. Structural steel was also added for window and door openings.