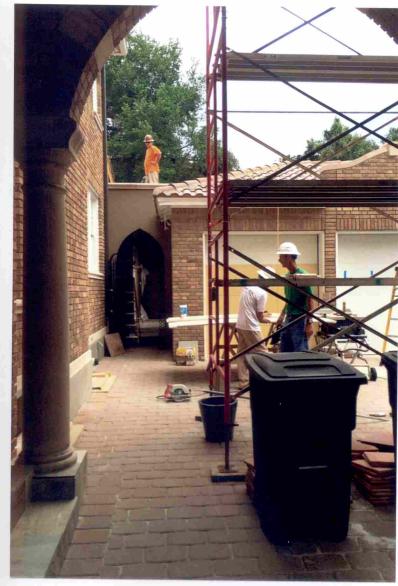

## FEATURE 1

Feature: ROOF

Approximate date of feature: 1995

Describe existing feature and its condition:

Although feature appears in tact from roadside view, numerous areas of intrusion exist in cracked brittle clay tiles and failing underlayment system. Leaks present throughout the home, which has lead to water damage and mold in multiple upstairs bedrooms and downstairs living areas. The water damage from the failing roof has additionally caused so much damage to dry wall, that paint is visibly falling from walls.

# FEATURE 4

Feature: MASONRY

Approximate date of feature: 1928

Describe existing feature and its condition:

There is wood rot throughout the entire stucture of the garage, undermining the brick masonry fascia. Due to the compormised state of the brick fascia, the entire wall adjacent to the house was subject to total collapse. Due to the main house being at risk from a failing collapsed garage

Describe work and impact on existing feature:

The selected masonry contractors have access to remaining rare caramel colored brick reflective of the era from the historical restoration of Lee High School, located in the historical district. Such rare brick will be used to reconstruct the adjacent wall. In consideration of the Nist Electric era, Architect Davice CAMPRASITED TO THE TOTAL TOTAL

PAGE 4 OF 69

brick wall, the garage needs to be rehabilitated to ensure **!!** the proposed intended archiectual drawings of preservation of the historic main house. Additionally, the mortar in between the bricks has deterioriated over time and needed to be repointed to avoid collapse.

Photograph Number: 1-4, 22, 31, all exterior photos Drawing Number:

the property to rehabilitate the garage. Additionally, the entire home was repointed to reinfoce existing mortar. This proposed project was also approved by the Historic Commission COA#14-224. Every brick on the property was repointed or replaced.