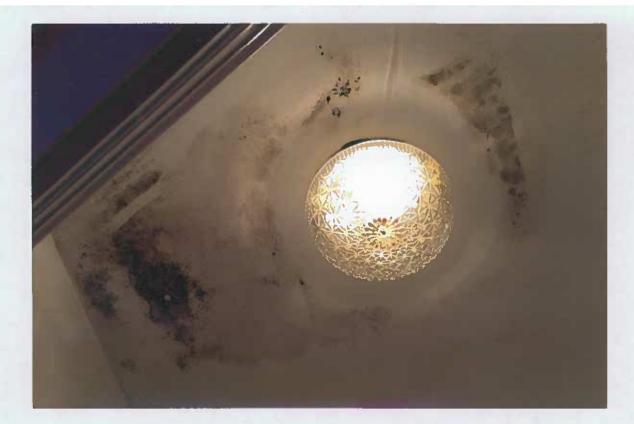

# FEATURE 10

Feature: PAVILLION

Approximate date of feature: New

Describe existing feature and its condition:

Photograph Number: 32 Drawing Number:

Describe work and impact on existing feature:

Venetian Style Pavillion built over jacuzzi spa, built to replicate the style of the main house with similar archways, cast stone columns, iron light fixture, as well as as Venetian Style barrel tiled roof.