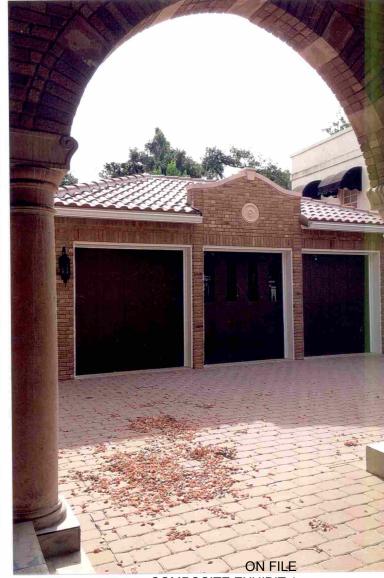

## 4. Description of physical appearance:

This distinguised home is comprised of a caramel colored brick exterior, ogee arched doorway, leaded glass windows, and wrought iron details throughout. Some of the intricate features include a mahogany living room ceiling, hand carved fire-place fountain. The main entrance projectas as a two-story pavilion, whos dramatic ogee arch, as well as the star-wheel motif in the baloncony are taken from the Palazzo Contarini-Fasan on Venice's Grand Canal. Various other types of arches high-light the windows, with columns, sylized leaded-glass panels, and several other kinds of brick and cast-stone ornamentation.. The porch and porte-cochere are dominated by archases and have crenelated parapets. Even the chimneys have arched windows in them. The mission-tile roof is typical of a Veneitian residence. The subject property has been featured on the Riverside Avondale Presrvation Tour multiple times.

## 5. Statement of Significance:

This home has been noted several times as one of the most historically significant homes in Jacksonville. The Mediterranean Revival home was designed by noted architect Jefferson D. Powell and built in 1928, shortly after he returned from a trip from Venice, Italy. The home was originally built for Max Knauer, a prominent hardware dealer. The limited number of owners have all retained the unique and significant hardware originally selected for the home. The main entrance ogee arch, as well as the star-wheel motif in the baloncony are taken from the Palazzo Contarini-Fasan on Venice's Grand Canal. Other details of the porches, porte-cochere are dominated by arches and crenelated paraptes of a Veneitian style. The home's original features also include an ornamental iron staircase, iron gate in the main entry way, several cast stone columns, and beautiful leaded glass panel windows. The porch and porte-cochere are dominated by archases and have crenelated parapets. The roof is also of Venetian influence.

## FEATURE 1

Feature: ROOF

Approximate date of feature: 1995

Describe existing feature and its condition:

Although feature appears in tact from roadside view, numerous areas of intrusion exist in cracked brittle clay tiles and failing underlayment system. Leaks present throughout the home, which has lead to water damage and mold in multiple upstairs bedrooms and downstairs living areas. The water damage from the failing roof has additionally caused so much damage to dry wall, that paint is visibly falling from walls.

Photograph Number: 1, 2, 8-12, 19, 30 Drawing Number:

Describe work and impact on existing feature:

Replace underlayment and entire replacement of roof with concrete barrel roof tile, in style reflective of the time period and approved by the Historic Commission under COA #14-224