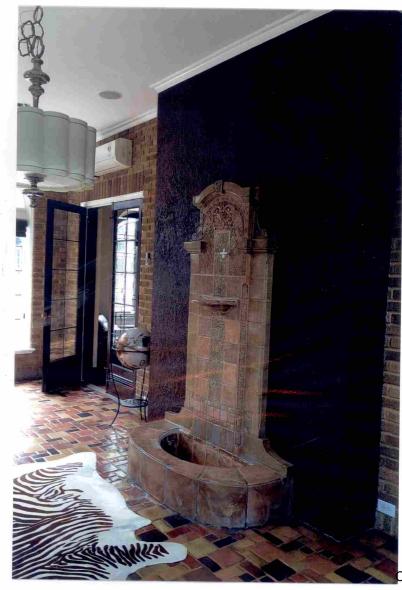

## 4. Description of physical appearance:

This distinguised home is comprised of a caramel colored brick exterior, ogee arched doorway, leaded glass windows, and wrought iron details throughout. Some of the intricate features include a mahogany living room ceiling, hand carved fire-place fountain. The main entrance projectas as a two-story pavilion, whos dramatic ogee arch, as well as the star-wheel motif in the baloncony are taken from the Palazzo Contarini-Fasan on Venice's Grand Canal. Various other types of arches high-light the windows, with columns, sylized leaded-glass panels, and several other kinds of brick and cast-stone ornamentation.. The porch and porte-cochere are dominated by archases and have crenelated parapets. Even the chimneys have arched windows in them. The mission-tile roof is typical of a Veneitian residence. The subject property has been featured on the Riverside Avondale Presrvation Tour multiple times.

## 5. Statement of Significance:

This home has been noted several times as one of the most historically significant homes in Jacksonville. The Mediterranean Revival home was designed by noted architect Jefferson D. Powell and built in 1928, shortly after he returned from a trip from Venice, Italy. The home was originally built for Max Knauer, a prominent hardware dealer. The limited number of owners have all retained the unique and significant hardware originally selected for the home. The main entrance ogee arch, as well as the star-wheel motif in the baloncony are taken from the Palazzo Contarini-Fasan on Venice's Grand Canal. Other details of the porches, porte-cochere are dominated by arches and crenelated paraptes of a Veneitian style. The home's original features also include an ornamental iron staircase, iron gate in the main entry way, several cast stone columns, and beautiful leaded glass panel windows. The porch and porte-cochere are dominated by archases and have crenelated parapets. The roof is also of Venetian influence.