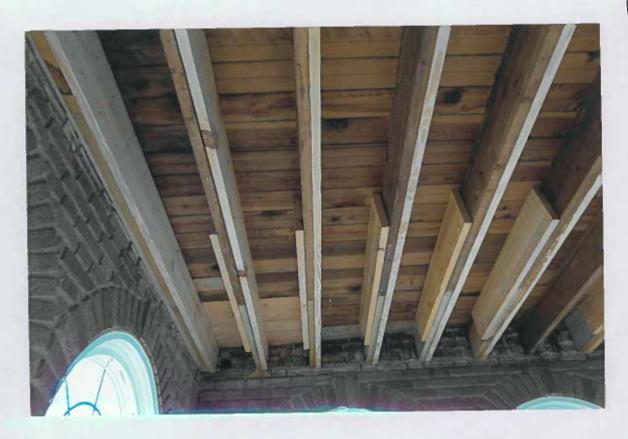

## FEATURE 1

Feature: ROOF

Approximate date of feature: 1995

Describe existing feature and its condition:

Although feature appears in tact from roadside view, numerous areas of intrusion exist in cracked brittle clay tiles and failing underlayment system. Leaks present throughout the home, which has lead to water damage and mold in multiple upstairs bedrooms and downstairs living areas. The water damage from the failing roof has additionally caused so much damage to dry wall, that paint is visibly falling from walls.

Photograph Number: 1, 2, 8-12, 19, 30 Drawing Number:

Describe work and impact on existing feature:

Replace underlayment and entire replacement of roof with concrete barrel roof tile, in style reflective of the time period and approved by the Historic Commission under COA #14-224

# FEATURE 6

Feature: WOODS AND PLASTICS Approximate date of feature: 1928

Describe existing feature and its condition:

Wood damage in the eaves in addition to wood deterioration. Roof had to be reinforced due to extensive wood rot

throughout the roof underlayment.

Photograph Number: 16 Drawing Number:

Describe work and impact on existing feature:

Rough framing, trusses, millwork, interior base, beam, and casing materials will be used for final structural design of garage rehabilitation.