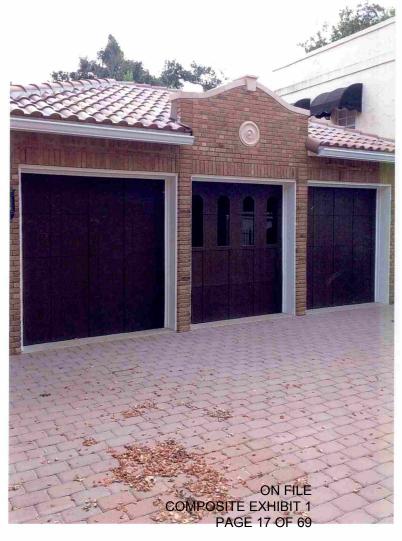

## FEATURE 1

Feature: ROOF

Approximate date of feature: 1995

Describe existing feature and its condition:

Although feature appears in tact from roadside view, numerous areas of intrusion exist in cracked brittle clay tiles and failing underlayment system. Leaks present throughout the home, which has lead to water damage and mold in multiple upstairs bedrooms and downstairs living areas. The water damage from the failing roof has additionally caused so much damage to dry wall, that paint is visibly falling from walls.

Photograph Number: 1, 2, 8-12, 19, 30 Drawing Number:

Describe work and impact on existing feature:

Replace underlayment and entire replacement of roof with concrete barrel roof tile, in style reflective of the time period and approved by the Historic Commission under COA #14-224

# FEATURE 4

Feature: MASONRY

Approximate date of feature: 1928

Describe existing feature and its condition:

There is wood rot throughout the entire stucture of the garage, undermining the brick masonry fascia. Due to the compormised state of the brick fascia, the entire wall adjacent to the house was subject to total collapse. Due to the main house being at risk from a failing collapsed garage

Describe work and impact on existing feature:

The selected masonry contractors have access to remaining rare caramel colored brick reflective of the era from the historical restoration of Lee High School, located in the historical district. Such rare brick will be used to reconstruct the adjacent wall. In consideration of the Nist Electric era, Architect Davice CAMPRASITED TO THE TOTAL TOTAL

PAGE 4 OF 69

brick wall, the garage needs to be rehabilitated to ensure **!!** the proposed intended archiectual drawings of preservation of the historic main house. Additionally, the mortar in between the bricks has deterioriated over time and needed to be repointed to avoid collapse.

Photograph Number: 1-4, 22, 31, all exterior photos Drawing Number:

the property to rehabilitate the garage. Additionally, the entire home was repointed to reinfoce existing mortar. This proposed project was also approved by the Historic Commission COA#14-224. Every brick on the property was repointed or replaced.