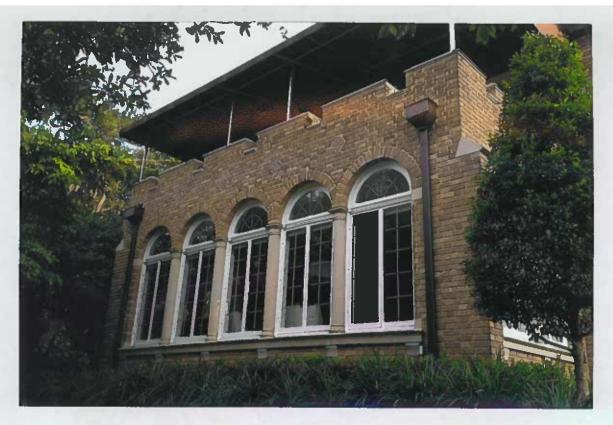

## 4. Description of physical appearance:

This distinguised home is comprised of a caramel colored brick exterior, ogee arched doorway, leaded glass windows, and wrought iron details throughout. Some of the intricate features include a mahogany living room ceiling, hand carved fire-place fountain. The main entrance projectas as a two-story pavilion, whos dramatic ogee arch, as well as the star-wheel motif in the baloncony are taken from the Palazzo Contarini-Fasan on Venice's Grand Canal. Various other types of arches high-light the windows, with columns, sylized leaded-glass panels, and several other kinds of brick and cast-stone ornamentation.. The porch and porte-cochere are dominated by archases and have crenelated parapets. Even the chimneys have arched windows in them. The mission-tile roof is typical of a Veneitian residence. The subject property has been featured on the Riverside Avondale Presrvation Tour multiple times.

## 5. Statement of Significance:

This home has been noted several times as one of the most historically significant homes in Jacksonville. The Mediterranean Revival home was designed by noted architect Jefferson D. Powell and built in 1928, shortly after he returned from a trip from Venice, Italy. The home was originally built for Max Knauer, a prominent hardware dealer. The limited number of owners have all retained the unique and significant hardware originally selected for the home. The main entrance ogee arch, as well as the star-wheel motif in the baloncony are taken from the Palazzo Contarini-Fasan on Venice's Grand Canal. Other details of the porches, porte-cochere are dominated by arches and crenelated paraptes of a Veneitian style. The home's original features also include an ornamental iron staircase, iron gate in the main entry way, several cast stone columns, and beautiful leaded glass panel windows. The porch and porte-cochere are dominated by archases and have crenelated parapets. The roof is also of Venetian influence.