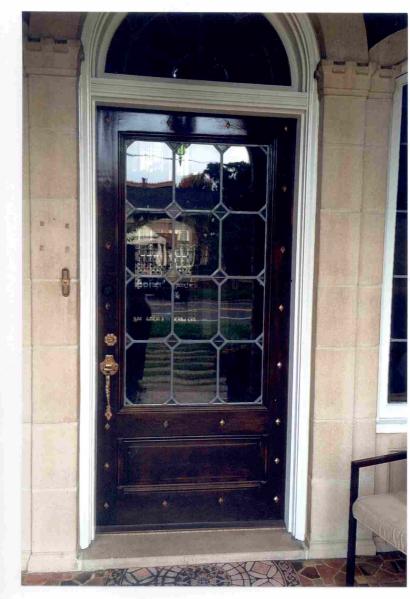

#### **FEATURE 3**

Feature: DOORS, WINDOWS, AND METALS Approximate date of feature:

Describe existing feature and its condition:

Repairs needed due to glass coming apart at lead areas due to natural deterioration over time. Entire window on doors subject to collapse if not addressed.

Photograph Number: 1-3, 7, 18, 20, 21, 31 Drawing Num-

ber:

Describe work and impact on existing feature:

Entry Doors glass refurbished to be secure with the ornamental lead on historical doors. New Ornamental Gates reflective of time period to connect wall of garage to exerior wall of main house. Also serves as protective code required mechanism preventing child entry from pool area. Structural steel was also added for window and door openings.