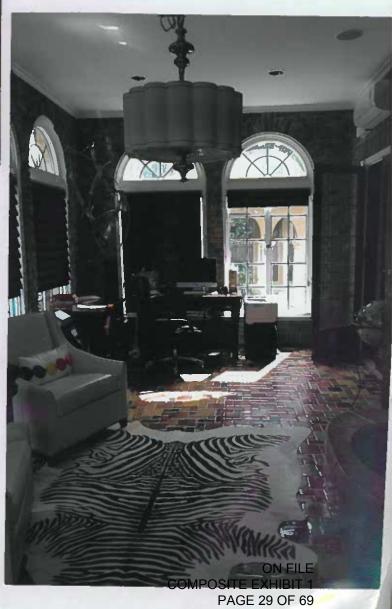

## 4. Description of physical appearance:

This distinguised home is comprised of a caramel colored brick exterior, ogee arched doorway, leaded glass windows, and wrought iron details throughout. Some of the intricate features include a mahogany living room ceiling, hand carved fire-place fountain. The main entrance projectas as a two-story pavilion, whos dramatic ogee arch, as well as the star-wheel motif in the baloncony are taken from the Palazzo Contarini-Fasan on Venice's Grand Canal. Various other types of arches high-light the windows, with columns, sylized leaded-glass panels, and several other kinds of brick and cast-stone ornamentation.. The porch and porte-cochere are dominated by archases and have crenelated parapets. Even the chimneys have arched windows in them. The mission-tile roof is typical of a Veneitian residence. The subject property has been featured on the Riverside Avondale Presrvation Tour multiple times.

## 5. Statement of Significance:

This home has been noted several times as one of the most historically significant homes in Jacksonville. The Mediterranean Revival home was designed by noted architect Jefferson D. Powell and built in 1928, shortly after he returned from a trip from Venice, Italy. The home was originally built for Max Knauer, a prominent hardware dealer. The limited number of owners have all retained the unique and significant hardware originally selected for the home. The main entrance ogee arch, as well as the star-wheel motif in the baloncony are taken from the Palazzo Contarini-Fasan on Venice's Grand Canal. Other details of the porches, porte-cochere are dominated by arches and crenelated paraptes of a Veneitian style. The home's original features also include an ornamental iron staircase, iron gate in the main entry way, several cast stone columns, and beautiful leaded glass panel windows. The porch and porte-cochere are dominated by archases and have crenelated parapets. The roof is also of Venetian influence.

## FEATURE 1

Feature: ROOF

Approximate date of feature: 1995

Describe existing feature and its condition:

Although feature appears in tact from roadside view, numerous areas of intrusion exist in cracked brittle clay tiles and failing underlayment system. Leaks present throughout the home, which has lead to water damage and mold in multiple upstairs bedrooms and downstairs living areas. The water damage from the failing roof has additionally caused so much damage to dry wall, that paint is visibly falling from walls.

Photograph Number: 1, 2, 8-12, 19, 30 Drawing Number:

Describe work and impact on existing feature:

Replace underlayment and entire replacement of roof with concrete barrel roof tile, in style reflective of the time period and approved by the Historic Commission under COA #14-224