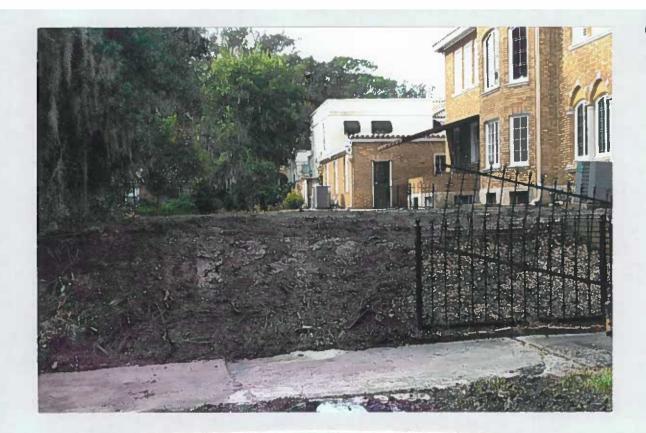

#### **FEATURE 9**

Feature: SITE IMPROVEMENTS Approximate date of feature: 1990s

Describe existing feature and its condition:

Driveway installed in 1990s, which was mauve in color, and

Describe work and impact on existing feature:

Proctor and Density Test for Footers, Garage Doors, Site Clean Up and Removal of all Trees and shrubs, strip site, remove roo

not reflective of 1920s.

Photograph Number: 1-8, 32-34 Drawing Number:

garage, Termidor System, General Grade and drainage cut and shape, Tractor work for drive-way and sidewalkds, Pavers, Stone for Drainage, Prep ground for building pad, allowance for dirt, Retaining wall, build wood gates and install, Proper Drainage and contour, landscaping recission.

# **FEATURE 11**

Feature: POOL

Approximate date of feature: New

Describe existing feature and its condition:

Undeveloped Lot with Grass Sod and Overgrown

Landscaping

Photograph Number: 34 Drawing Number:

Describe work and impact on existing feature: