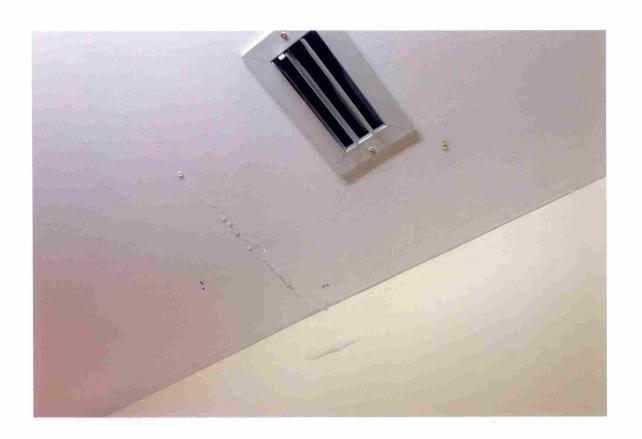

## FEATURE 7

Feature: FINISHES AND DRYWALL

Approximate date of feature: 1920s and some 1990s

Describe existing feature and its condition:

Repairs needed due to failing roof and continuous roof Mold in ceilings in multiple areas of home.

Replumbing works also necessitated dry wall repair. Photograph Number: 9-17, 30 Drawing Number:

Describe work and impact on existing feature:

Drywall for garage rehabilitation, ceilings in mainhouse, ceilings and walls in basement of mainhouse. Drywall repairs and new drywall installed in areas of mold and paint cracking.

## FEATURE 1

Feature: ROOF

Approximate date of feature: 1995

Describe existing feature and its condition:

Although feature appears in tact from roadside view, numerous areas of intrusion exist in cracked brittle clay tiles and failing underlayment system. Leaks present throughout the home, which has lead to water damage and mold in multiple upstairs bedrooms and downstairs living areas. The water damage from the failing roof has additionally caused so much damage to dry wall, that paint is visibly falling from walls.