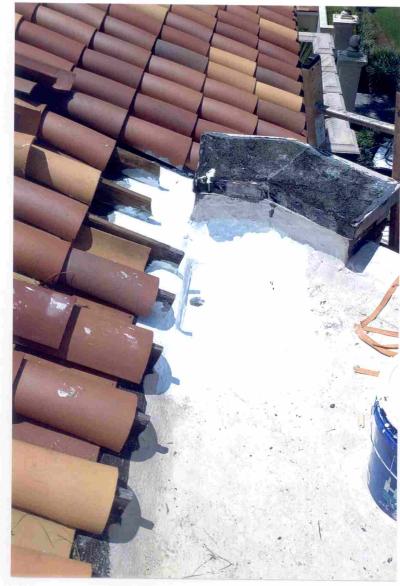

## FEATURE 1

Feature: ROOF

Approximate date of feature: 1995

Describe existing feature and its condition:

Although feature appears in tact from roadside view, numerous areas of intrusion exist in cracked brittle clay tiles and failing underlayment system. Leaks present throughout the home, which has lead to water damage and mold in multiple upstairs bedrooms and downstairs living areas. The water damage from the failing roof has additionally caused so much damage to dry wall, that paint is visibly falling from walls.

Photograph Number: 1, 2, 8-12, 19, 30 Drawing Number:

Describe work and impact on existing feature:

Replace underlayment and entire replacement of roof with concrete barrel roof tile, in style reflective of the time period and approved by the Historic Commission under COA #14-224