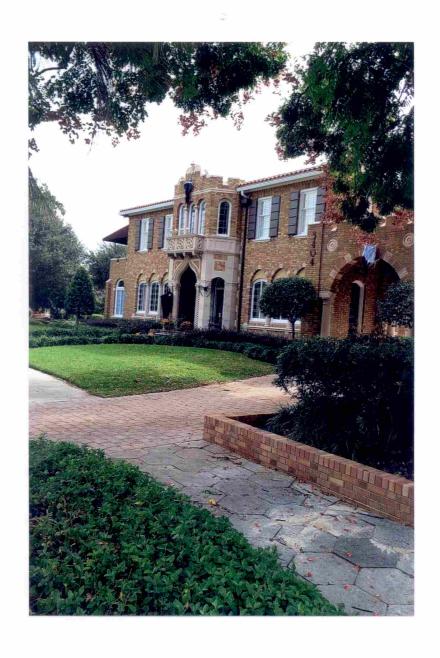

## 4. Description of physical appearance:

This distinguised home is comprised of a caramel colored brick exterior, ogee arched doorway, leaded glass windows, and wrought iron details throughout. Some of the intricate features include a mahogany living room ceiling, hand carved fire-place fountain. The main entrance projectas as a two-story pavilion, whos dramatic ogee arch, as well as the star-wheel motif in the baloncony are taken from the Palazzo Contarini-Fasan on Venice's Grand Canal. Various other types of arches high-light the windows, with columns, sylized leaded-glass panels, and several other kinds of brick and cast-stone ornamentation.. The porch and porte-cochere are dominated by archases and have crenelated parapets. Even the chimneys have arched windows in them. The mission-tile roof is typical of a Veneitian residence. The subject property has been featured on the Riverside Avondale Presrvation Tour multiple times.

## 5. Statement of Significance:

This home has been noted several times as one of the most historically significant homes in Jacksonville. The Mediterranean Revival home was designed by noted architect Jefferson D. Powell and built in 1928, shortly after he returned from a trip from Venice, Italy. The home was originally built for Max Knauer, a prominent hardware dealer. The limited number of owners have all retained the unique and significant hardware originally selected for the home. The main entrance ogee arch, as well as the star-wheel motif in the baloncony are taken from the Palazzo Contarini-Fasan on Venice's Grand Canal. Other details of the porches, porte-cochere are dominated by arches and crenelated paraptes of a Veneitian style. The home's original features also include an ornamental iron staircase, iron gate in the main entry way, several cast stone columns, and beautiful leaded glass panel windows. The porch and porte-cochere are dominated by archases and have crenelated parapets. The roof is also of Venetian influence.