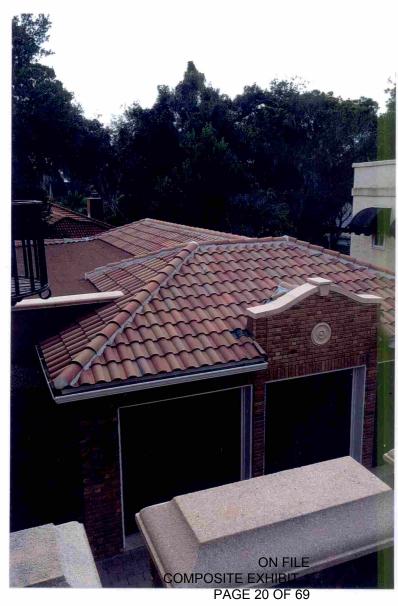

## FEATURE 1

Feature: ROOF

Approximate date of feature: 1995

Describe existing feature and its condition:

Although feature appears in tact from roadside view, numerous areas of intrusion exist in cracked brittle clay tiles and failing underlayment system. Leaks present throughout the home, which has lead to water damage and mold in multiple upstairs bedrooms and downstairs living areas. The water damage from the failing roof has additionally caused so much damage to dry wall, that paint is visibly falling from walls.

Photograph Number: 1, 2, 8-12, 19, 30 Drawing Number:

Describe work and impact on existing feature:

Replace underlayment and entire replacement of roof with concrete barrel roof tile, in style reflective of the time period and approved by the Historic Commission under COA #14-224