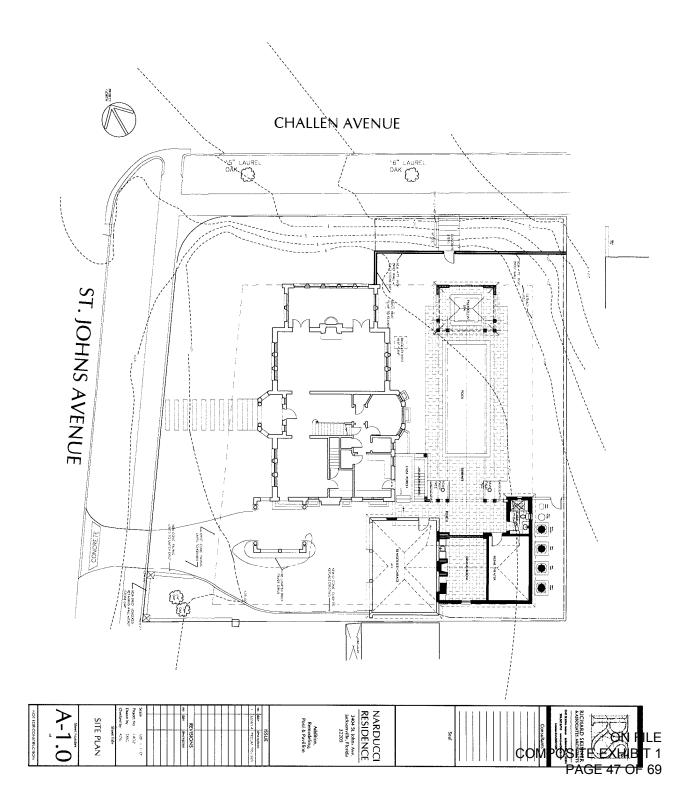

# A. GENERAL INFORMATION To be completed by all applicants

| 1. | Property identification and location:                                                                                                                                                                                                                                                 |  |  |  |  |  |
|----|---------------------------------------------------------------------------------------------------------------------------------------------------------------------------------------------------------------------------------------------------------------------------------------|--|--|--|--|--|
|    | Property Identification Number (from tax records): 7-31 43-2S-26E AVONDALE LOT 30, NW 35 FT LOT 31                                                                                                                                                                                    |  |  |  |  |  |
|    | Attach legal description of property.  Address of property: 3404 St. Johns Avenue                                                                                                                                                                                                     |  |  |  |  |  |
|    |                                                                                                                                                                                                                                                                                       |  |  |  |  |  |
|    | City JACKSONVILLE, County: DUVAL Zip Code: 32205                                                                                                                                                                                                                                      |  |  |  |  |  |
|    | ☐ Individually National Register Listed ☐ Locally designated historic property or landmark*                                                                                                                                                                                           |  |  |  |  |  |
|    | ☐ In a National Register District ☐ In a locally designated district                                                                                                                                                                                                                  |  |  |  |  |  |
|    | * For applications submitted to the Division of Historical Resources, attach a copy of the local designation report for the property and the official correspondence notifying the property owner of designation.                                                                     |  |  |  |  |  |
|    | Name of historic district: Riverside Avondale                                                                                                                                                                                                                                         |  |  |  |  |  |
|    | For locally designated historic properties or landmarks, or properties located in locally designated historic districts, provide the following additional information:                                                                                                                |  |  |  |  |  |
|    | Name of local historic preservation agency/office:                                                                                                                                                                                                                                    |  |  |  |  |  |
|    | CITY OF JACKSONVILLE, PLANNING AND DEVELOPMENT DEPARTMENT                                                                                                                                                                                                                             |  |  |  |  |  |
|    | Mailing Address: 214 NORTH HOGAN STREET, SUITE 300                                                                                                                                                                                                                                    |  |  |  |  |  |
|    | City: JACKSONVILLE State: FLORIDA Zip Code: 32202                                                                                                                                                                                                                                     |  |  |  |  |  |
|    | Telephone Number: (904) 255-7800                                                                                                                                                                                                                                                      |  |  |  |  |  |
| 2. | Type of request:                                                                                                                                                                                                                                                                      |  |  |  |  |  |
|    | Exemption under \$196.1997, F. S. (standard exemption)  Exemption under \$196.1998, F.S. (exemption for properties occupied by non-profit organizations or government agencies and regularly open to the public) If applying under \$196.1998, F.S. complete Question 9 on page five. |  |  |  |  |  |
| 3. | Owner Information:                                                                                                                                                                                                                                                                    |  |  |  |  |  |
|    | Name of individual or organization owing the property: Nicholas A. Narducci and Jessica R. Narducci                                                                                                                                                                                   |  |  |  |  |  |
|    | Mailing Address: 3404 St. Johns Avenue                                                                                                                                                                                                                                                |  |  |  |  |  |
|    | City: <u>Jacksonville</u> , State: <u>Florida</u> Zip Code: <u>32205</u>                                                                                                                                                                                                              |  |  |  |  |  |
|    | Daytime Telephone Number: (904) 626-6023                                                                                                                                                                                                                                              |  |  |  |  |  |
|    | Name of additional owner at same mailing address: Jessica R. Narducci                                                                                                                                                                                                                 |  |  |  |  |  |
|    | Daytime Telephone Number: (904) 626-6025 (Mr. Narducci's Cell Phone)s                                                                                                                                                                                                                 |  |  |  |  |  |
|    |                                                                                                                                                                                                                                                                                       |  |  |  |  |  |

# 6. Photographs and Maps:

Attach photographs, site plans, floorplans and maps to application.