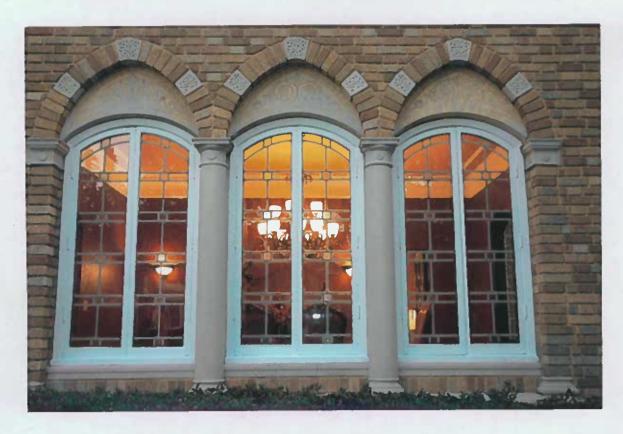

## 4. Description of physical appearance:

This distinguised home is comprised of a caramel colored brick exterior, ogee arched doorway, leaded glass windows, and wrought iron details throughout. Some of the intricate features include a mahogany living room ceiling, hand carved fire-place fountain. The main entrance projectas as a two-story pavilion, whos dramatic ogee arch, as well as the star-wheel motif in the baloncony are taken from the Palazzo Contarini-Fasan on Venice's Grand Canal. Various other types of arches high-light the windows, with columns, sylized leaded-glass panels, and several other kinds of brick and cast-stone ornamentation.. The porch and porte-cochere are dominated by archases and have crenelated parapets. Even the chimneys have arched windows in them. The mission-tile roof is typical of a Veneitian residence. The subject property has been featured on the Riverside Avondale Presrvation Tour multiple times.

## 5. Statement of Significance:

This home has been noted several times as one of the most historically significant homes in Jacksonville. The Mediterranean Revival home was designed by noted architect Jefferson D. Powell and built in 1928, shortly after he returned from a trip from Venice, Italy. The home was originally built for Max Knauer, a prominent hardware dealer. The limited number of owners have all retained the unique and significant hardware originally selected for the home. The main entrance ogee arch, as well as the star-wheel motif in the baloncony are taken from the Palazzo Contarini-Fasan on Venice's Grand Canal. Other details of the porches, porte-cochere are dominated by arches and crenelated paraptes of a Veneitian style. The home's original features also include an ornamental iron staircase, iron gate in the main entry way, several cast stone columns, and beautiful leaded glass panel windows. The porch and porte-cochere are dominated by archases and have crenelated parapets. The roof is also of Venetian influence.