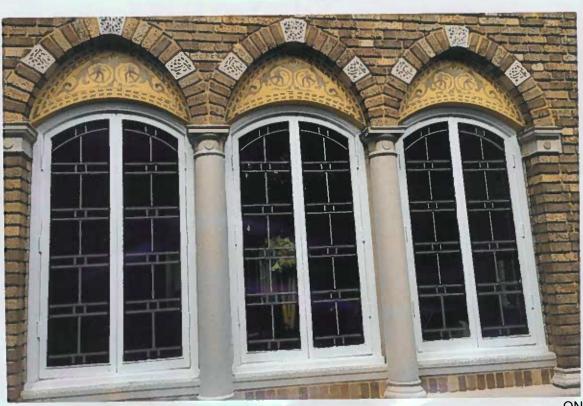

## 4. Description of physical appearance:

This distinguised home is comprised of a caramel colored brick exterior, ogee arched doorway, leaded glass windows, and wrought iron details throughout. Some of the intricate features include a mahogany living room ceiling, hand carved fire-place fountain. The main entrance projectas as a two-story pavilion, whos dramatic ogee arch, as well as the star-wheel motif in the baloncony are taken from the Palazzo Contarini-Fasan on Venice's Grand Canal. Various other types of arches high-light the windows, with columns, sylized leaded-glass panels, and several other kinds of brick and cast-stone ornamentation.. The porch and porte-cochere are dominated by archases and have crenelated parapets. Even the chimneys have arched windows in them. The mission-tile roof is typical of a Veneitian residence. The subject property has been featured on the Riverside Avondale Presrvation Tour multiple times.

## 5. Statement of Significance:

This home has been noted several times as one of the most historically significant homes in Jacksonville. The Mediterranean Revival home was designed by noted architect Jefferson D. Powell and built in 1928, shortly after he returned from a trip from Venice, Italy. The home was originally built for Max Knauer, a prominent hardware dealer. The limited number of owners have all retained the unique and significant hardware originally selected for the home. The main entrance ogee arch, as well as the star-wheel motif in the baloncony are taken from the Palazzo Contarini-Fasan on Venice's Grand Canal. Other details of the porches, porte-cochere are dominated by arches and crenelated paraptes of a Veneitian style. The home's original features also include an ornamental iron staircase, iron gate in the main entry way, several cast stone columns, and beautiful leaded glass panel windows. The porch and porte-cochere are dominated by archases and have crenelated parapets. The roof is also of Venetian influence.

# **FEATURE 14**

Feature: ORNAMENTAL PAINTINGS ABOVE

**WINDOWS** 

Approximate date of feature: Original 1920s

Describe existing feature and its condition:

Describe work and impact on existing feature:

Restored to Original State by Repainting the ON FLE Original Artwork Above the Windows EXHIBIT 1