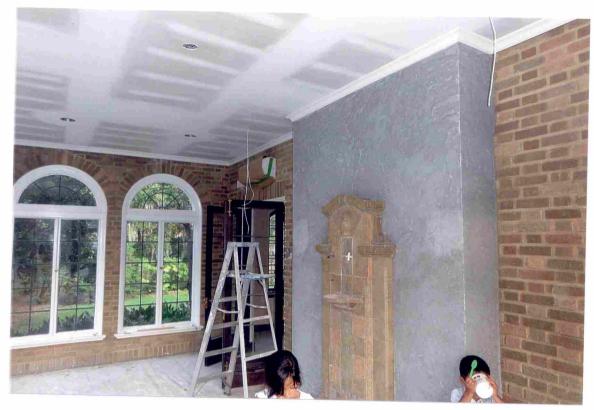

## 4. Description of physical appearance:

This distinguised home is comprised of a caramel colored brick exterior, ogee arched doorway, leaded glass windows, and wrought iron details throughout. Some of the intricate features include a mahogany living room ceiling, hand carved fire-place fountain. The main entrance projectas as a two-story pavilion, whos dramatic ogee arch, as well as the star-wheel motif in the baloncony are taken from the Palazzo Contarini-Fasan on Venice's Grand Canal. Various other types of arches high-light the windows, with columns, sylized leaded-glass panels, and several other kinds of brick and cast-stone ornamentation.. The porch and porte-cochere are dominated by archases and have crenelated parapets. Even the chimneys have arched windows in them. The mission-tile roof is typical of a Veneitian residence. The subject property has been featured on the Riverside Avondale Presrvation Tour multiple times.

## 5. Statement of Significance:

This home has been noted several times as one of the most historically significant homes in Jacksonville. The Mediterranean Revival home was designed by noted architect Jefferson D. Powell and built in 1928, shortly after he returned from a trip from Venice, Italy. The home was originally built for Max Knauer, a prominent hardware dealer. The limited number of owners have all retained the unique and significant hardware originally selected for the home. The main entrance ogee arch, as well as the star-wheel motif in the baloncony are taken from the Palazzo Contarini-Fasan on Venice's Grand Canal. Other details of the porches, porte-cochere are dominated by arches and crenelated paraptes of a Veneitian style. The home's original features also include an ornamental iron staircase, iron gate in the main entry way, several cast stone columns, and beautiful leaded glass panel windows. The porch and porte-cochere are dominated by archases and have crenelated parapets. The roof is also of Venetian influence.

## FEATURE 1

Feature: ROOF

Approximate date of feature: 1995

Describe existing feature and its condition:

Although feature appears in tact from roadside view, numerous areas of intrusion exist in cracked brittle clay tiles and failing underlayment system. Leaks present throughout the home, which has lead to water damage and mold in multiple upstairs bedrooms and downstairs living areas. The water damage from the failing roof has additionally caused so much damage to dry wall, that paint is visibly falling from walls.

## FEATURE 7

Feature: FINISHES AND DRYWALL

Approximate date of feature: 1920s and some 1990s

Describe existing feature and its condition:

Repairs needed due to failing roof and continuous roof Mold in ceilings in multiple areas of home.