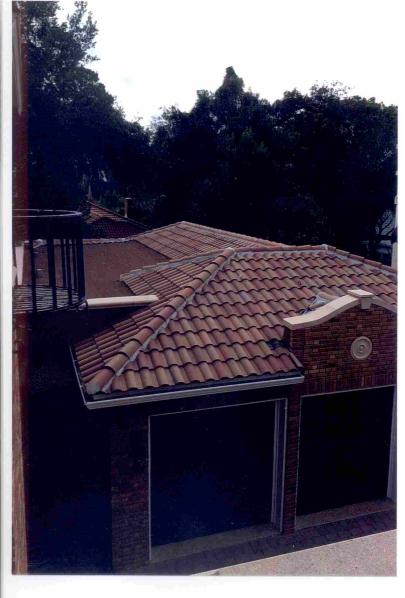

## FEATURE 1

Feature: ROOF

Approximate date of feature: 1995

Describe existing feature and its condition:

Although feature appears in tact from roadside view, numerous areas of intrusion exist in cracked brittle clay tiles and failing underlayment system. Leaks present throughout the home, which has lead to water damage and mold in multiple upstairs bedrooms and downstairs living areas. The water damage from the failing roof has additionally caused so much damage to dry wall, that paint is visibly falling from walls.

Photograph Number: 1, 2, 8-12, 19, 30 Drawing Number:

Describe work and impact on existing feature:

Replace underlayment and entire replacement of roof with concrete barrel roof tile, in style reflective of the time period and approved by the Historic Commission under COA #14-224

## 4. Description of physical appearance:

This distinguised home is comprised of a caramel colored brick exterior, ogee arched doorway, leaded glass windows, and wrought iron details throughout. Some of the intricate features include a mahogany living room ceiling, hand carved fire-place fountain. The main entrance projectas as a two-story pavilion, whos dramatic ogee arch, as well as the star-wheel motif in the baloncony are taken from the Palazzo Contarini-Fasan on Venice's Grand Canal. Various other types of arches high-light the windows, with columns, sylized leaded-glass panels, and several other kinds of brick and cast-stone ornamentation.. The porch and porte-cochere are dominated by archases and have crenelated parapets. Even the chimneys have arched windows in them. The mission-tile roof is typical of a Veneitian residence. The subject property has been featured on the Riverside Avondale Presrvation Tour multiple times.

## 5. Statement of Significance:

This home has been noted several times as one of the most historically significant homes in Jacksonville. The Mediterranean Revival home was designed by noted architect Jefferson D. Powell and built in 1928, shortly after he returned from a trip from Venice, Italy. The home was originally built for Max Knauer, a prominent hardware dealer. The limited number of owners have all retained the unique and significant hardware originally selected for the home. The main entrance ogee arch, as well as the star-wheel motif in the baloncony are taken from the Palazzo Contarini-Fasan on Venice's Grand Canal. Other details of the porches, porte-cochere are dominated by arches and crenelated paraptes of a Veneitian style. The home's original features also include an ornamental iron staircase, iron gate in the main entry way, several cast stone columns, and beautiful leaded glass panel windows. The porch and porte-cochere are dominated by archases and have crenelated parapets. The roof is also of Venetian influence.