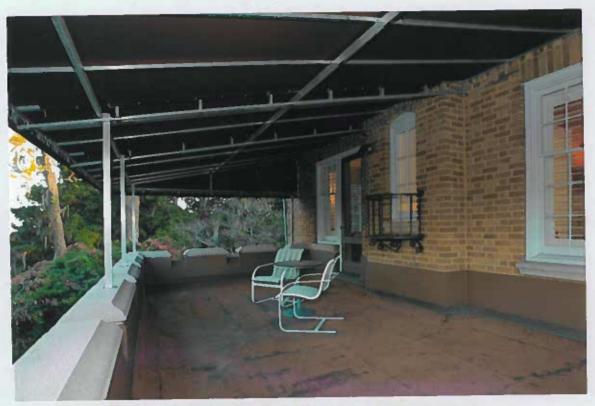

## **FEATURE 12**

Feature: BACK PORCH ROOF AND SUPPORT

Approximate date of feature: 1990s

Describe existing feature and its condition:

Awning placed by previous owner, not reflective of time

period.

Photograph Number: 33 Drawing Number:

Describe work and impact on existing feature:

Back Porch Redone with Venetian Style Roof and Supported with Wood Beams Stained to match color of espresso colored wood work stylistic of the era.