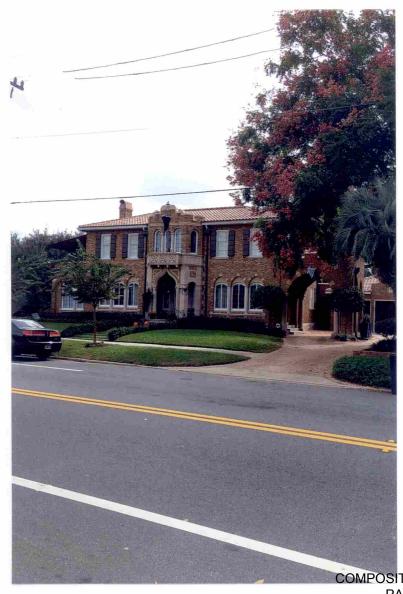

## 4. Description of physical appearance:

This distinguised home is comprised of a caramel colored brick exterior, ogee arched doorway, leaded glass windows, and wrought iron details throughout. Some of the intricate features include a mahogany living room ceiling, hand carved fire-place fountain. The main entrance projectas as a two-story pavilion, whos dramatic ogee arch, as well as the star-wheel motif in the baloncony are taken from the Palazzo Contarini-Fasan on Venice's Grand Canal. Various other types of arches high-light the windows, with columns, sylized leaded-glass panels, and several other kinds of brick and cast-stone ornamentation.. The porch and porte-cochere are dominated by archases and have crenelated parapets. Even the chimneys have arched windows in them. The mission-tile roof is typical of a Veneitian residence. The subject property has been featured on the Riverside Avondale Presrvation Tour multiple times.

## 5. Statement of Significance:

This home has been noted several times as one of the most historically significant homes in Jacksonville. The Mediterranean Revival home was designed by noted architect Jefferson D. Powell and built in 1928, shortly after he returned from a trip from Venice, Italy. The home was originally built for Max Knauer, a prominent hardware dealer. The limited number of owners have all retained the unique and significant hardware originally selected for the home. The main entrance ogee arch, as well as the star-wheel motif in the baloncony are taken from the Palazzo Contarini-Fasan on Venice's Grand Canal. Other details of the porches, porte-cochere are dominated by arches and crenelated paraptes of a Veneitian style. The home's original features also include an ornamental iron staircase, iron gate in the main entry way, several cast stone columns, and beautiful leaded glass panel windows. The porch and porte-cochere are dominated by archases and have crenelated parapets. The roof is also of Venetian influence.