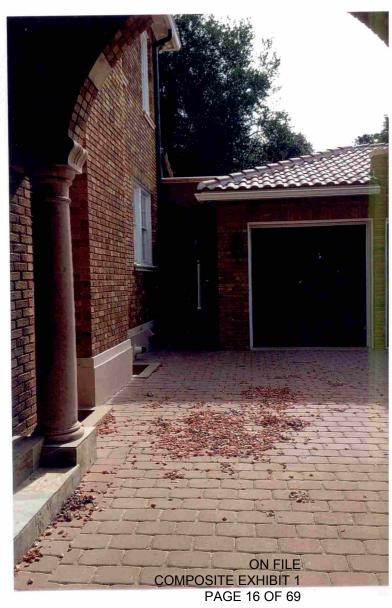

# FEATURE 4

Feature: MASONRY

Approximate date of feature: 1928

Describe existing feature and its condition:

There is wood rot throughout the entire stucture of the garage, undermining the brick masonry fascia. Due to the compormised state of the brick fascia, the entire wall adjacent to the house was subject to total collapse. Due to the main house being at risk from a failing collapsed garage

Describe work and impact on existing feature:

The selected masonry contractors have access to remaining rare caramel colored brick reflective of the era from the historical restoration of Lee High School, located in the historical district. Such rare brick will be used to reconstruct the adjacent wall. In consideration of the Nist Electric era, Architect Davice CAMPRASITED TO THE TOTAL TOTAL

PAGE 4 OF 69

brick wall, the garage needs to be rehabilitated to ensure **!!** the proposed intended archiectual drawings of preservation of the historic main house. Additionally, the mortar in between the bricks has deterioriated over time and needed to be repointed to avoid collapse.

Photograph Number: 1-4, 22, 31, all exterior photos Drawing Number:

the property to rehabilitate the garage. Additionally, the entire home was repointed to reinfoce existing mortar. This proposed project was also approved by the Historic Commission COA#14-224. Every brick on the property was repointed or replaced.

# FEATURE 10

Feature: PAVILLION

Approximate date of feature: New

Describe existing feature and its condition:

Photograph Number: 32 Drawing Number:

Describe work and impact on existing feature:

Venetian Style Pavillion built over jacuzzi spa, built to replicate the style of the main house with similar archways, cast stone columns, iron light fixture, as well as as Venetian Style barrel tiled roof.