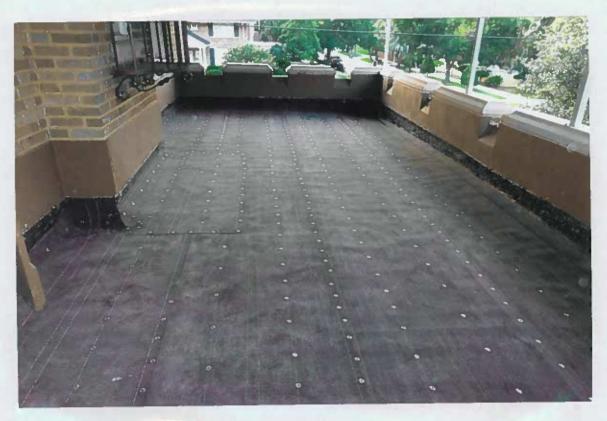

## FEATURE 1

Feature: ROOF

Approximate date of feature: 1995

Describe existing feature and its condition:

Although feature appears in tact from roadside view, numerous areas of intrusion exist in cracked brittle clay tiles and failing underlayment system. Leaks present throughout the home, which has lead to water damage and mold in multiple upstairs bedrooms and downstairs living areas. The water damage from the failing roof has additionally caused so much damage to dry wall, that paint is visibly falling from walls.

Photograph Number: 1, 2, 8-12, 19, 30 Drawing Number:

Describe work and impact on existing feature:

Replace underlayment and entire replacement of roof with concrete barrel roof tile, in style reflective of the time period and approved by the Historic Commission under COA #14-224