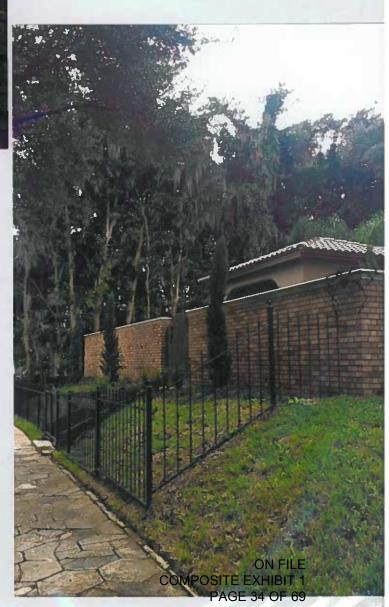

#### **FEATURE 9**

Feature: SITE IMPROVEMENTS Approximate date of feature: 1990s

Describe existing feature and its condition:

Driveway installed in 1990s, which was mauve in color, and

Describe work and impact on existing feature:

Proctor and Density Test for Footers, Garage Doors, Site Clean Up and Removal of all Trees and shrubs, strip site, remove roo

not reflective of 1920s.

Photograph Number: 1-8, 32-34 Drawing Number:

garage, Termidor System, General Grade and drainage cut and shape, Tractor work for drive-way and sidewalkds, Pavers, Stone for Drainage, Prep ground for building pad, allowance for dirt, Retaining wall, build wood gates and install, Proper Drainage and contour, landscaping recission.

# **FEATURE 11**

Feature: POOL

Approximate date of feature: New

Describe existing feature and its condition:

Undeveloped Lot with Grass Sod and Overgrown

Landscaping

Photograph Number: 34 Drawing Number:

Describe work and impact on existing feature:

Clean Rectangular Shaped Pool to appear like Venetian Canal. Interior Color of Pool selected to match Venetian Waterway Colors so that house would be reflective of the Venetian Style that inspired the original Architect JD Powell.