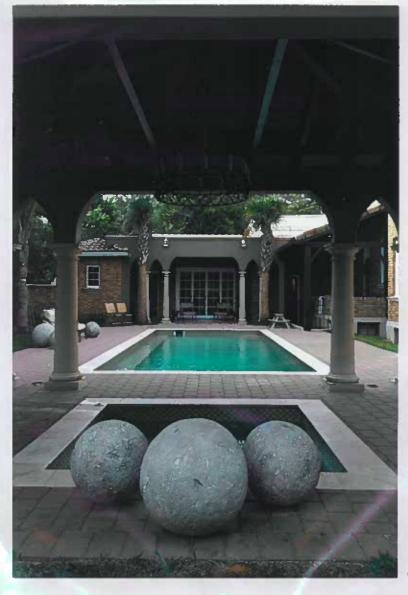

## 4. Description of physical appearance:

This distinguised home is comprised of a caramel colored brick exterior, ogee arched doorway, leaded glass windows, and wrought iron details throughout. Some of the intricate features include a mahogany living room ceiling, hand carved fire-place fountain. The main entrance projectas as a two-story pavilion, whos dramatic ogee arch, as well as the star-wheel motif in the baloncony are taken from the Palazzo Contarini-Fasan on Venice's Grand Canal. Various other types of arches high-light the windows, with columns, sylized leaded-glass panels, and several other kinds of brick and cast-stone ornamentation.. The porch and porte-cochere are dominated by archases and have crenelated parapets. Even the chimneys have arched windows in them. The mission-tile roof is typical of a Veneitian residence. The subject property has been featured on the Riverside Avondale Presrvation Tour multiple times.

## 5. Statement of Significance:

This home has been noted several times as one of the most historically significant homes in Jacksonville. The Mediterranean Revival home was designed by noted architect Jefferson D. Powell and built in 1928, shortly after he returned from a trip from Venice, Italy. The home was originally built for Max Knauer, a prominent hardware dealer. The limited number of owners have all retained the unique and significant hardware originally selected for the home. The main entrance ogee arch, as well as the star-wheel motif in the baloncony are taken from the Palazzo Contarini-Fasan on Venice's Grand Canal. Other details of the porches, porte-cochere are dominated by arches and crenelated paraptes of a Veneitian style. The home's original features also include an ornamental iron staircase, iron gate in the main entry way, several cast stone columns, and beautiful leaded glass panel windows. The porch and porte-cochere are dominated by archases and have crenelated parapets. The roof is also of Venetian influence.

# FEATURE 10

Feature: PAVILLION

Approximate date of feature: New

Describe existing feature and its condition:

Photograph Number: 32 Drawing Number:

Describe work and impact on existing feature:

Venetian Style Pavillion built over jacuzzi spa, built to replicate the style of the main house with similar archways, cast stone columns, iron light fixture, as well as as Venetian Style barrel tiled roof.

# **FEATURE 11**

Feature: POOL

Approximate date of feature: New

Describe existing feature and its condition:

Undeveloped Lot with Grass Sod and Overgrown

Landscaping

Photograph Number: 34 Drawing Number:

Describe work and impact on existing feature:

Clean Rectangular Shaped Pool to appear like Venetian Canal. Interior Color of Pool selected to match Venetian Waterway Colors so that house would be reflective of the Venetian Style that inspired the original Architect JD Powell.