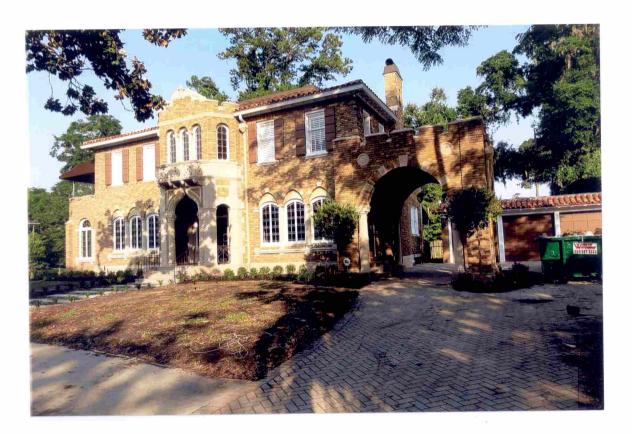

## 4. Description of physical appearance:

This distinguised home is comprised of a caramel colored brick exterior, ogee arched doorway, leaded glass windows, and wrought iron details throughout. Some of the intricate features include a mahogany living room ceiling, hand carved fire-place fountain. The main entrance projectas as a two-story pavilion, whos dramatic ogee arch, as well as the star-wheel motif in the baloncony are taken from the Palazzo Contarini-Fasan on Venice's Grand Canal. Various other types of arches high-light the windows, with columns, sylized leaded-glass panels, and several other kinds of brick and cast-stone ornamentation.. The porch and porte-cochere are dominated by archases and have crenelated parapets. Even the chimneys have arched windows in them. The mission-tile roof is typical of a Veneitian residence. The subject property has been featured on the Riverside Avondale Presrvation Tour multiple times.

## 5. Statement of Significance:

This home has been noted several times as one of the most historically significant homes in Jacksonville. The Mediterranean Revival home was designed by noted architect Jefferson D. Powell and built in 1928, shortly after he returned from a trip from Venice, Italy. The home was originally built for Max Knauer, a prominent hardware dealer. The limited number of owners have all retained the unique and significant hardware originally selected for the home. The main entrance ogee arch, as well as the star-wheel motif in the baloncony are taken from the Palazzo Contarini-Fasan on Venice's Grand Canal. Other details of the porches, porte-cochere are dominated by arches and crenelated paraptes of a Veneitian style. The home's original features also include an ornamental iron staircase, iron gate in the main entry way, several cast stone columns, and beautiful leaded glass panel windows. The porch and porte-cochere are dominated by archases and have crenelated parapets. The roof is also of Venetian influence.