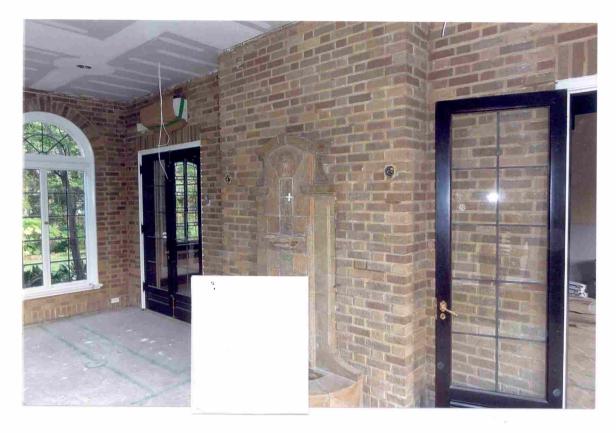

## 4. Description of physical appearance:

This distinguised home is comprised of a caramel colored brick exterior, ogee arched doorway, leaded glass windows, and wrought iron details throughout. Some of the intricate features include a mahogany living room ceiling, hand carved fire-place fountain. The main entrance projectas as a two-story pavilion, whos dramatic ogee arch, as well as the star-wheel motif in the baloncony are taken from the Palazzo Contarini-Fasan on Venice's Grand Canal. Various other types of arches high-light the windows, with columns, sylized leaded-glass panels, and several other kinds of brick and cast-stone ornamentation.. The porch and porte-cochere are dominated by archases and have crenelated parapets. Even the chimneys have arched windows in them. The mission-tile roof is typical of a Veneitian residence. The subject property has been featured on the Riverside Avondale Presrvation Tour multiple times.

## 5. Statement of Significance:

This home has been noted several times as one of the most historically significant homes in Jacksonville. The Mediterranean Revival home was designed by noted architect Jefferson D. Powell and built in 1928, shortly after he returned from a trip from Venice, Italy. The home was originally built for Max Knauer, a prominent hardware dealer. The limited number of owners have all retained the unique and significant hardware originally selected for the home. The main entrance ogee arch, as well as the star-wheel motif in the baloncony are taken from the Palazzo Contarini-Fasan on Venice's Grand Canal. Other details of the porches, porte-cochere are dominated by arches and crenelated paraptes of a Veneitian style. The home's original features also include an ornamental iron staircase, iron gate in the main entry way, several cast stone columns, and beautiful leaded glass panel windows. The porch and porte-cochere are dominated by archases and have crenelated parapets. The roof is also of Venetian influence.

# FEATURE 4

Feature: MASONRY

Approximate date of feature: 1928

Describe existing feature and its condition:

There is wood rot throughout the entire stucture of the garage, undermining the brick masonry fascia. Due to the compormised state of the brick fascia, the entire wall adjacent to the house was subject to total collapse. Due to the main house being at risk from a failing collapsed garage

Describe work and impact on existing feature:

The selected masonry contractors have access to remaining rare caramel colored brick reflective of the era from the historical restoration of Lee High School, located in the historical district. Such rare brick will be used to reconstruct the adjacent wall. In consideration of the Nist Electric era, Architect Davice CAMPRASITED TO THE TOTAL TOTAL

PAGE 4 OF 69

brick wall, the garage needs to be rehabilitated to ensure **!!** the proposed intended archiectual drawings of preservation of the historic main house. Additionally, the mortar in between the bricks has deterioriated over time and needed to be repointed to avoid collapse.

Photograph Number: 1-4, 22, 31, all exterior photos Drawing Number:

the property to rehabilitate the garage. Additionally, the entire home was repointed to reinfoce existing mortar. This proposed project was also approved by the Historic Commission COA#14-224. Every brick on the property was repointed or replaced.