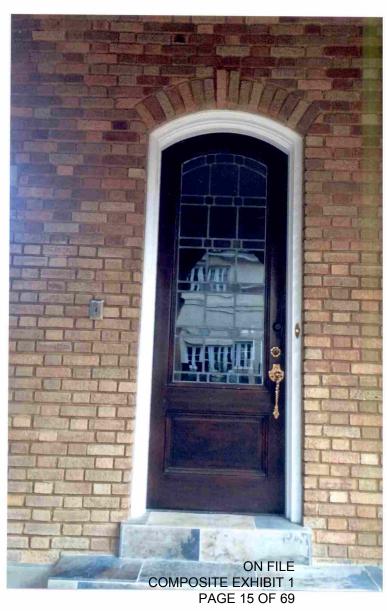

## 4. Description of physical appearance:

This distinguised home is comprised of a caramel colored brick exterior, ogee arched doorway, leaded glass windows, and wrought iron details throughout. Some of the intricate features include a mahogany living room ceiling, hand carved fire-place fountain. The main entrance projectas as a two-story pavilion, whos dramatic ogee arch, as well as the star-wheel motif in the baloncony are taken from the Palazzo Contarini-Fasan on Venice's Grand Canal. Various other types of arches high-light the windows, with columns, sylized leaded-glass panels, and several other kinds of brick and cast-stone ornamentation.. The porch and porte-cochere are dominated by archases and have crenelated parapets. Even the chimneys have arched windows in them. The mission-tile roof is typical of a Veneitian residence. The subject property has been featured on the Riverside Avondale Presrvation Tour multiple times.

## 5. Statement of Significance:

This home has been noted several times as one of the most historically significant homes in Jacksonville. The Mediterranean Revival home was designed by noted architect Jefferson D. Powell and built in 1928, shortly after he returned from a trip from Venice, Italy. The home was originally built for Max Knauer, a prominent hardware dealer. The limited number of owners have all retained the unique and significant hardware originally selected for the home. The main entrance ogee arch, as well as the star-wheel motif in the baloncony are taken from the Palazzo Contarini-Fasan on Venice's Grand Canal. Other details of the porches, porte-cochere are dominated by arches and crenelated paraptes of a Veneitian style. The home's original features also include an ornamental iron staircase, iron gate in the main entry way, several cast stone columns, and beautiful leaded glass panel windows. The porch and porte-cochere are dominated by archases and have crenelated parapets. The roof is also of Venetian influence.

#### **FEATURE 3**

Feature: DOORS, WINDOWS, AND METALS Approximate date of feature:

Describe existing feature and its condition:

Repairs needed due to glass coming apart at lead areas due to natural deterioration over time. Entire window on doors subject to collapse if not addressed.

Photograph Number: 1-3, 7, 18, 20, 21, 31 Drawing Num-

ber:

Describe work and impact on existing feature:

Entry Doors glass refurbished to be secure with the ornamental lead on historical doors. New Ornamental Gates reflective of time period to connect wall of garage to exerior wall of main house. Also serves as protective code required mechanism preventing child entry from pool area. Structural steel was also added for window and door openings.