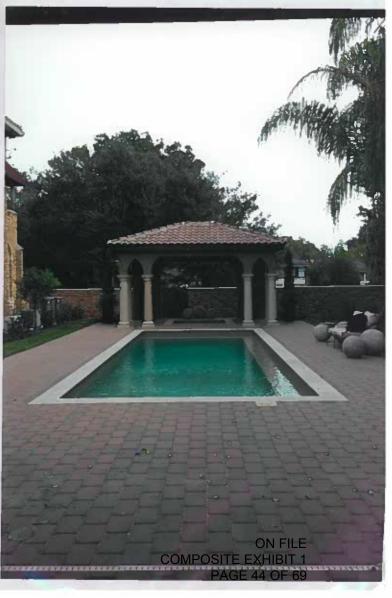

# FEATURE 10

Feature: PAVILLION

Approximate date of feature: New

Describe existing feature and its condition:

Photograph Number: 32 Drawing Number:

Describe work and impact on existing feature:

Venetian Style Pavillion built over jacuzzi spa, built to replicate the style of the main house with similar archways, cast stone columns, iron light fixture, as well as as Venetian Style barrel tiled roof.

# **FEATURE 11**

Feature: POOL

Approximate date of feature: New

Describe existing feature and its condition:

Undeveloped Lot with Grass Sod and Overgrown

Landscaping

Photograph Number: 34 Drawing Number:

Describe work and impact on existing feature:

Clean Rectangular Shaped Pool to appear like Venetian Canal. Interior Color of Pool selected to match Venetian Waterway Colors so that house would be reflective of the Venetian Style that inspired the original Architect JD Powell.