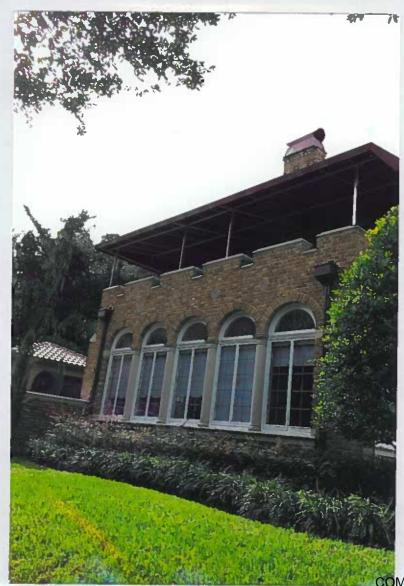

## 4. Description of physical appearance:

This distinguised home is comprised of a caramel colored brick exterior, ogee arched doorway, leaded glass windows, and wrought iron details throughout. Some of the intricate features include a mahogany living room ceiling, hand carved fire-place fountain. The main entrance projectas as a two-story pavilion, whos dramatic ogee arch, as well as the star-wheel motif in the baloncony are taken from the Palazzo Contarini-Fasan on Venice's Grand Canal. Various other types of arches high-light the windows, with columns, sylized leaded-glass panels, and several other kinds of brick and cast-stone ornamentation.. The porch and porte-cochere are dominated by archases and have crenelated parapets. Even the chimneys have arched windows in them. The mission-tile roof is typical of a Veneitian residence. The subject property has been featured on the Riverside Avondale Presrvation Tour multiple times.

## 5. Statement of Significance:

This home has been noted several times as one of the most historically significant homes in Jacksonville. The Mediterranean Revival home was designed by noted architect Jefferson D. Powell and built in 1928, shortly after he returned from a trip from Venice, Italy. The home was originally built for Max Knauer, a prominent hardware dealer. The limited number of owners have all retained the unique and significant hardware originally selected for the home. The main entrance ogee arch, as well as the star-wheel motif in the baloncony are taken from the Palazzo Contarini-Fasan on Venice's Grand Canal. Other details of the porches, porte-cochere are dominated by arches and crenelated paraptes of a Veneitian style. The home's original features also include an ornamental iron staircase, iron gate in the main entry way, several cast stone columns, and beautiful leaded glass panel windows. The porch and porte-cochere are dominated by archases and have crenelated parapets. The roof is also of Venetian influence.