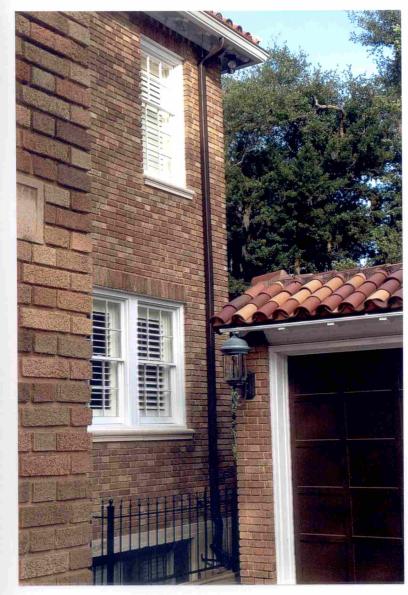

## 4. Description of physical appearance:

This distinguised home is comprised of a caramel colored brick exterior, ogee arched doorway, leaded glass windows, and wrought iron details throughout. Some of the intricate features include a mahogany living room ceiling, hand carved fire-place fountain. The main entrance projectas as a two-story pavilion, whos dramatic ogee arch, as well as the star-wheel motif in the baloncony are taken from the Palazzo Contarini-Fasan on Venice's Grand Canal. Various other types of arches high-light the windows, with columns, sylized leaded-glass panels, and several other kinds of brick and cast-stone ornamentation.. The porch and porte-cochere are dominated by archases and have crenelated parapets. Even the chimneys have arched windows in them. The mission-tile roof is typical of a Veneitian residence. The subject property has been featured on the Riverside Avondale Presrvation Tour multiple times.

## FEATURE 1

Feature: ROOF

Approximate date of feature: 1995

Describe existing feature and its condition:

Although feature appears in tact from roadside view, numerous areas of intrusion exist in cracked brittle clay tiles and failing underlayment system. Leaks present throughout the home, which has lead to water damage and mold in multiple upstairs bedrooms and downstairs living areas. The water damage from the failing roof has additionally caused so much damage to dry wall, that paint is visibly falling from walls.

# FEATURE 6

Feature: WOODS AND PLASTICS Approximate date of feature: 1928

Describe existing feature and its condition:

Wood damage in the eaves in addition to wood deterioration. Roof had to be reinforced due to extensive wood rot