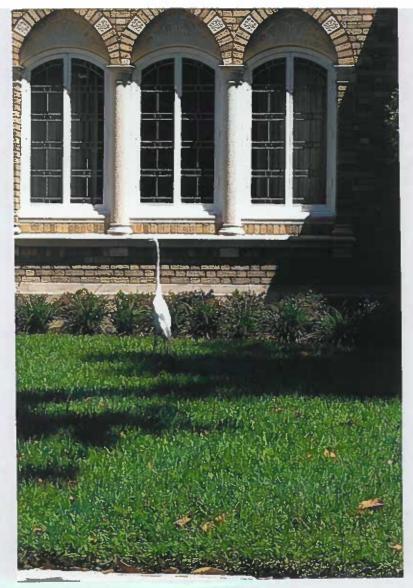

## 4. Description of physical appearance:

This distinguised home is comprised of a caramel colored brick exterior, ogee arched doorway, leaded glass windows, and wrought iron details throughout. Some of the intricate features include a mahogany living room ceiling, hand carved fire-place fountain. The main entrance projectas as a two-story pavilion, whos dramatic ogee arch, as well as the star-wheel motif in the baloncony are taken from the Palazzo Contarini-Fasan on Venice's Grand Canal. Various other types of arches high-light the windows, with columns, sylized leaded-glass panels, and several other kinds of brick and cast-stone ornamentation.. The porch and porte-cochere are dominated by archases and have crenelated parapets. Even the chimneys have arched windows in them. The mission-tile roof is typical of a Veneitian residence. The subject property has been featured on the Riverside Avondale Presrvation Tour multiple times.

## 5. Statement of Significance:

This home has been noted several times as one of the most historically significant homes in Jacksonville. The Mediterranean Revival home was designed by noted architect Jefferson D. Powell and built in 1928, shortly after he returned from a trip from Venice, Italy. The home was originally built for Max Knauer, a prominent hardware dealer. The limited number of owners have all retained the unique and significant hardware originally selected for the home. The main entrance ogee arch, as well as the star-wheel motif in the baloncony are taken from the Palazzo Contarini-Fasan on Venice's Grand Canal. Other details of the porches, porte-cochere are dominated by arches and crenelated paraptes of a Veneitian style. The home's original features also include an ornamental iron staircase, iron gate in the main entry way, several cast stone columns, and beautiful leaded glass panel windows. The porch and porte-cochere are dominated by archases and have crenelated parapets. The roof is also of Venetian influence.