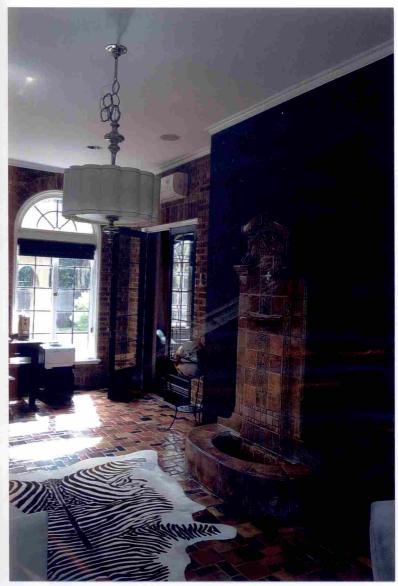

## 4. Description of physical appearance:

This distinguised home is comprised of a caramel colored brick exterior, ogee arched doorway, leaded glass windows, and wrought iron details throughout. Some of the intricate features include a mahogany living room ceiling, hand carved fire-place fountain. The main entrance projectas as a two-story pavilion, whos dramatic ogee arch, as well as the star-wheel motif in the baloncony are taken from the Palazzo Contarini-Fasan on Venice's Grand Canal. Various other types of arches high-light the windows, with columns, sylized leaded-glass panels, and several other kinds of brick and cast-stone ornamentation.. The porch and porte-cochere are dominated by archases and have crenelated parapets. Even the chimneys have arched windows in them. The mission-tile roof is typical of a Veneitian residence. The subject property has been featured on the Riverside Avondale Presrvation Tour multiple times.

## 5. Statement of Significance:

This home has been noted several times as one of the most historically significant homes in Jacksonville. The Mediterranean Revival home was designed by noted architect Jefferson D. Powell and built in 1928, shortly after he returned from a trip from Venice, Italy. The home was originally built for Max Knauer, a prominent hardware dealer. The limited number of owners have all retained the unique and significant hardware originally selected for the home. The main entrance ogee arch, as well as the star-wheel motif in the baloncony are taken from the Palazzo Contarini-Fasan on Venice's Grand Canal. Other details of the porches, porte-cochere are dominated by arches and crenelated paraptes of a Veneitian style. The home's original features also include an ornamental iron staircase, iron gate in the main entry way, several cast stone columns, and beautiful leaded glass panel windows. The porch and porte-cochere are dominated by archases and have crenelated parapets. The roof is also of Venetian influence.