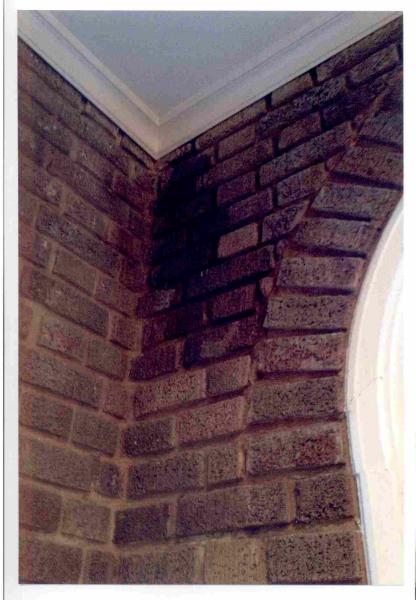

# FEATURE 4

Feature: MASONRY

Approximate date of feature: 1928

Describe existing feature and its condition:

There is wood rot throughout the entire stucture of the garage, undermining the brick masonry fascia. Due to the compormised state of the brick fascia, the entire wall adjacent to the house was subject to total collapse. Due to the main house being at risk from a failing collapsed garage

Describe work and impact on existing feature:

The selected masonry contractors have access to remaining rare caramel colored brick reflective of the era from the historical restoration of Lee High School, located in the historical district. Such rare brick will be used to reconstruct the adjacent wall. In consideration of the Nist Electric era, Architect Davice CAMPRASITED TO THE TOTAL TOTAL

PAGE 4 OF 69

brick wall, the garage needs to be rehabilitated to ensure **!!** the proposed intended archiectual drawings of preservation of the historic main house. Additionally, the mortar in between the bricks has deterioriated over time and needed to be repointed to avoid collapse.

Photograph Number: 1-4, 22, 31, all exterior photos Drawing Number:

the property to rehabilitate the garage. Additionally, the entire home was repointed to reinfoce existing mortar. This proposed project was also approved by the Historic Commission COA#14-224. Every brick on the property was repointed or replaced.