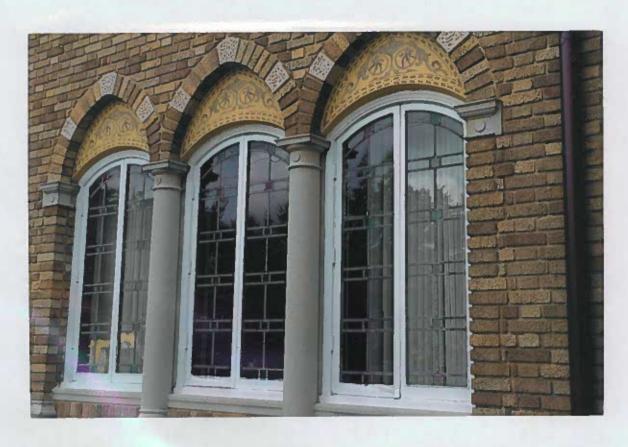

## 4. Description of physical appearance:

This distinguised home is comprised of a caramel colored brick exterior, ogee arched doorway, leaded glass windows, and wrought iron details throughout. Some of the intricate features include a mahogany living room ceiling, hand carved fire-place fountain. The main entrance projectas as a two-story pavilion, whos dramatic ogee arch, as well as the star-wheel motif in the baloncony are taken from the Palazzo Contarini-Fasan on Venice's Grand Canal. Various other types of arches high-light the windows, with columns, sylized leaded-glass panels, and several other kinds of brick and cast-stone ornamentation.. The porch and porte-cochere are dominated by archases and have crenelated parapets. Even the chimneys have arched windows in them. The mission-tile roof is typical of a Veneitian residence. The subject property has been featured on the Riverside Avondale Presrvation Tour multiple times.

## 5. Statement of Significance:

This home has been noted several times as one of the most historically significant homes in Jacksonville. The Mediterranean Revival home was designed by noted architect Jefferson D. Powell and built in 1928, shortly after he returned from a trip from Venice, Italy. The home was originally built for Max Knauer, a prominent hardware dealer. The limited number of owners have all retained the unique and significant hardware originally selected for the home. The main entrance ogee arch, as well as the star-wheel motif in the baloncony are taken from the Palazzo Contarini-Fasan on Venice's Grand Canal. Other details of the porches, porte-cochere are dominated by arches and crenelated paraptes of a Veneitian style. The home's original features also include an ornamental iron staircase, iron gate in the main entry way, several cast stone columns, and beautiful leaded glass panel windows. The porch and porte-cochere are dominated by archases and have crenelated parapets. The roof is also of Venetian influence.