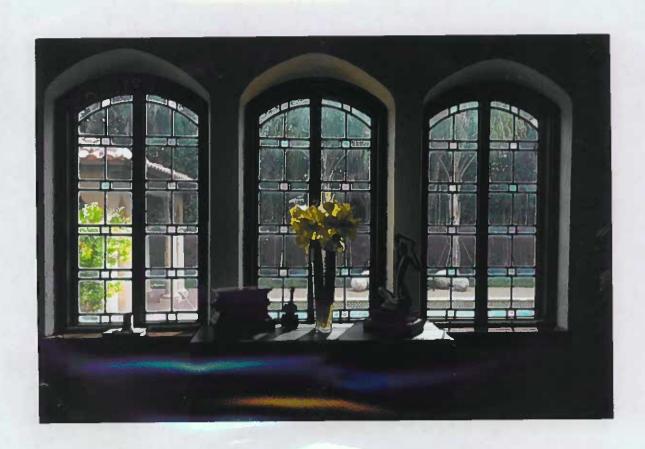

## 4. Description of physical appearance:

This distinguised home is comprised of a caramel colored brick exterior, ogee arched doorway, leaded glass windows, and wrought iron details throughout. Some of the intricate features include a mahogany living room ceiling, hand carved fire-place fountain. The main entrance projectas as a two-story pavilion, whos dramatic ogee arch, as well as the star-wheel motif in the baloncony are taken from the Palazzo Contarini-Fasan on Venice's Grand Canal. Various other types of arches high-light the windows, with columns, sylized leaded-glass panels, and several other kinds of brick and cast-stone ornamentation.. The porch and porte-cochere are dominated by archases and have crenelated parapets. Even the chimneys have arched windows in them. The mission-tile roof is typical of a Veneitian residence. The subject property has been featured on the Riverside Avondale Presrvation Tour multiple times.

## 5. Statement of Significance:

This home has been noted several times as one of the most historically significant homes in Jacksonville. The Mediterranean Revival home was designed by noted architect Jefferson D. Powell and built in 1928, shortly after he returned from a trip from Venice, Italy. The home was originally built for Max Knauer, a prominent hardware dealer. The limited number of owners have all retained the unique and significant hardware originally selected for the home. The main entrance ogee arch, as well as the star-wheel motif in the baloncony are taken from the Palazzo Contarini-Fasan on Venice's Grand Canal. Other details of the porches, porte-cochere are dominated by arches and crenelated paraptes of a Veneitian style. The home's original features also include an ornamental iron staircase, iron gate in the main entry way, several cast stone columns, and beautiful leaded glass panel windows. The porch and porte-cochere are dominated by archases and have crenelated parapets. The roof is also of Venetian influence.

#### **FEATURE 3**

Feature: DOORS, WINDOWS, AND METALS Approximate date of feature:

Describe existing feature and its condition:

Repairs needed due to glass coming apart at lead areas due to natural deterioration over time. Entire window on doors subject to collapse if not addressed.

Photograph Number: 1-3, 7, 18, 20, 21, 31 Drawing Num-

ber:

Describe work and impact on existing feature:

Entry Doors glass refurbished to be secure with the ornamental lead on historical doors. New Ornamental Gates reflective of time period to connect wall of garage to exerior wall of main house. Also serves as protective code required mechanism preventing child entry from pool area. Structural steel was also added for window and door openings.