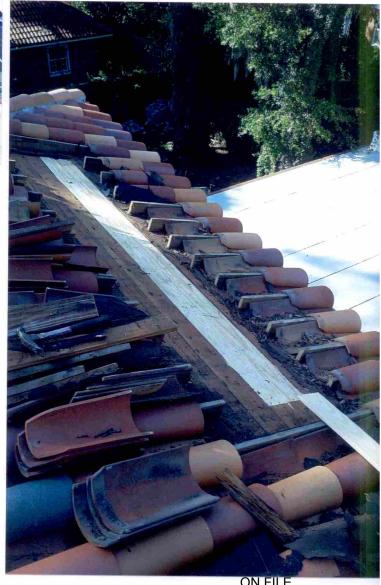

## FEATURE 1

Feature: ROOF

Approximate date of feature: 1995

Describe existing feature and its condition:

Although feature appears in tact from roadside view, numerous areas of intrusion exist in cracked brittle clay tiles and failing underlayment system. Leaks present throughout the home, which has lead to water damage and mold in multiple upstairs bedrooms and downstairs living areas. The water damage from the failing roof has additionally caused so much damage to dry wall, that paint is visibly falling from walls.

Photograph Number: 1, 2, 8-12, 19, 30 Drawing Number:

Describe work and impact on existing feature:

Replace underlayment and entire replacement of roof with concrete barrel roof tile, in style reflective of the time period and approved by the Historic Commission under COA #14-224

# FEATURE 6

Feature: WOODS AND PLASTICS Approximate date of feature: 1928

Describe existing feature and its condition:

Wood damage in the eaves in addition to wood deterioration. Roof had to be reinforced due to extensive wood rot

throughout the roof underlayment.

Photograph Number: 16 Drawing Number:

Describe work and impact on existing feature:

Rough framing, trusses, millwork, interior base, beam, and casing materials will be used for final structural design of garage rehabilitation.